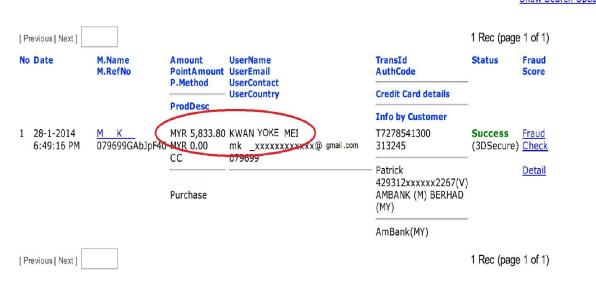

### ePayment Transaction (Excluded all the RM 1 or testing transaction)

(To be provided by iPay88)

Show Search Option

- 1. 28 January 2014 Customer Purchased Products Online
- 2. 18 March 2014 Customer Disputed Transaction
- 3. 19 March 2014 Merchant Submitted Order Details, Consignment Notes & Consignment Tracking Details to Ipay88