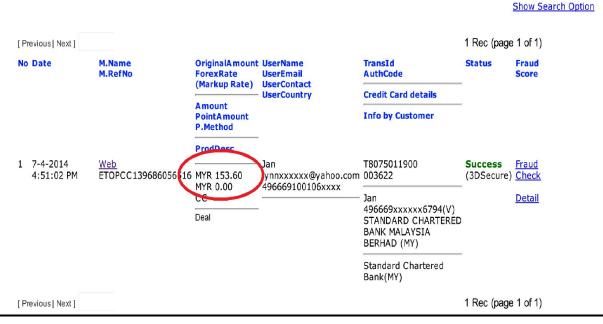

#### **ePayment Transaction**

(Excluded all the RM 1 or testing transaction)

(To be provided by iPay88)

- 1. 07 April 2014 Customer Purchase Ticket Online
- 25 April 2014 Customer Disputed Transaction
- 28 April 2014 Merchant Submitted e-Ticket screenshots and e-Invoice to Ipay88
- 28 April 2014 Customer agreed to cancelled dispute / chargeback