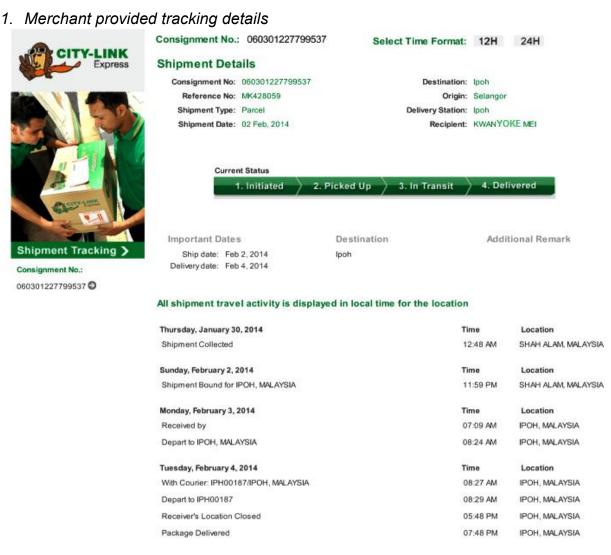

| UC No:     | · me              |     |
| We sutherise shipment of this consignment in accordance with your "company's stendard conditions of carriage as stated on the reverse of shipper's copy. |             |        | Total Charges:         |          | Date:     | 8ン XXXX-XX-XX                                                         |                |            |                   |     |
| Signature: Onto: 29-Jan-2014                                                                                                                             |             |        | Receive for City-Link: |          | - 1       | 4/2/2014                                                              | f              |            |                   |     |

#### **Sample Consignment Tracking Details**



#### Sample Supporting Document (Service)

#### **ePayment Transaction**

(Excluded all the RM 1 or testing transaction)

(To be provided by iPay88)



- 1. 07 April 2014 Customer Purchase Ticket Online
- 25 April 2014 Customer Disputed Transaction
- 28 April 2014 Merchant Submitted e-Ticket screenshots and e-Invoice to Ipay88
- 28 April 2014 Customer agreed to cancelled dispute / chargeback

#### Sample e-Ticket

- 1. Bus e-Ticket From Hentian Putra to Kuala Dungun
- Tickets Issued

|                                                                                                                                    | INET140400000531                                                                                                                           |
|--------------------------------